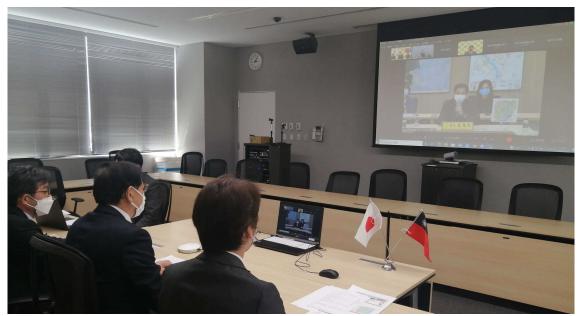

## 交流の経緯

田中市長と朱区長とのオンライン会談での記念撮影(令和4年4月)

平成19年 王新店市長より台北駐大阪経済文化弁事処を介して、 安来市との交流の打診を受ける

平成19年10月 市長が新店市を訪問

平成20年 4月 王新店市長が安来市を訪問

交流に向けた協議を重ねていたが、金融危機やお互いの首長の交代などで 協議が長らく中断

平成30年10月 副市長ほか職員が新店区を訪問

平成31年 4月 市長、議長(現市長)ほか職員が新店区を訪問

### 令和 4年 4月 田中市長と朱区長がオンライン会談を実施 (友好都市の締結に向けた協議を進めることで合意)