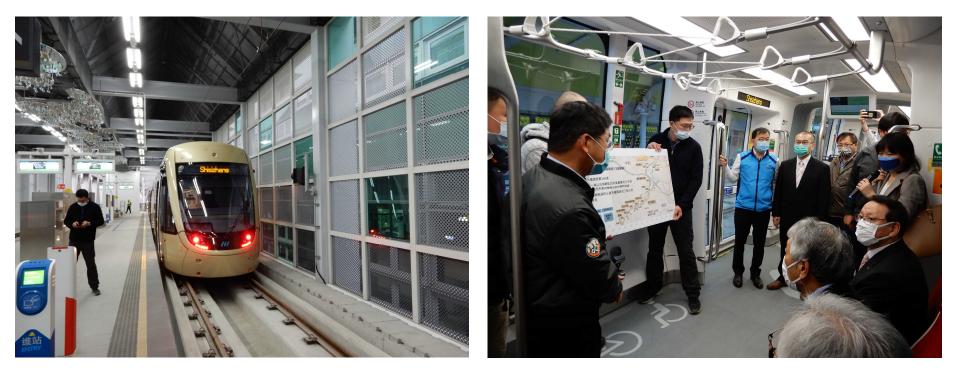

## 安坑モノレール

新店区内約8kmを結ぶ路線として新北市が整備し、2月10日に全線開通

高齢者や児童、青年向けのフロアがあるほか eスポーツを楽しむスペースもあり、多目的施設としての利用が考慮されている