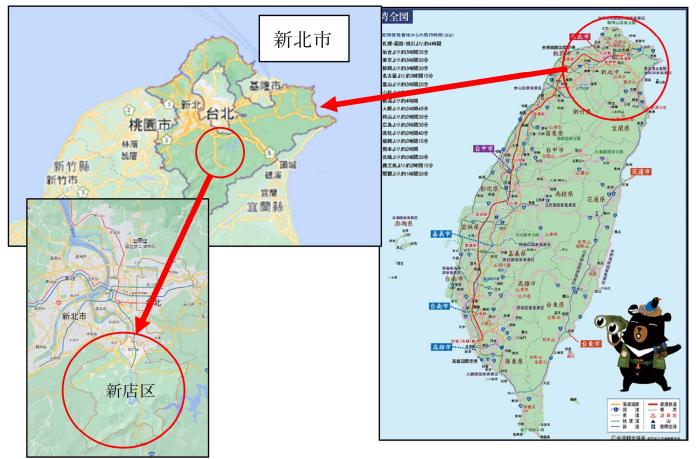

# 台湾新北市新店区との 友好交流都市覚書の締結について





### 目 次

- 1 新店区の概要
- 2 交流の経緯
- 3 締結内容
- 4 新店区訪問の様子
- 5 覚書締結後の展望





新店区の観光スポット 新店渓に架かる碧潭(びたん)吊橋と大石壁

### 位置: 台湾北部にある新北市内の区であり台北市と隣接



### 面積:120.22km (安来市 420.93km)

### 人口:約30万人 (安来市約3万7千人) 台北市のベッドタウンとして発展

産業:農業・・・バナナ、みかん、パイナップル 工業・・・自動車、電子機器(「新店宝高智恵 産業団地」等が作られ、様々なジャンルの 国際企業が進出)

#### 沿革:

### 平成22年12月25日

新北市が直轄市に昇格した際に新店市から新店区に改称。 新店市長だった王 美月(おう・みげつ)氏が初代新店区長に就任。

### 平成26年12月25日

林 煌源(りん・こうげん)氏が第2代新店区長に就任。

### 令和 2年 8月24日

朱 思戎(しゅ・しじゅう)氏が第3代新店区長に就任。

### 令和 5年 1月31日

陳 怡君(ちん・いくん)氏が第4代新店区長に就任。

## 交流の経緯



田中市長と朱区長とのオンライン会談での記念撮影(令和4年4月)

平成19年 王新店市長より台北駐大阪経済文化弁事処を介して、 安来市との交流の打診を受ける

平成19年10月 市長が新店市を訪問

平成20年 4月 王新店市長が安来市を訪問

交流に向けた協議を重ねていたが、金融危機やお互いの首長の交代などで 協議が長らく中断

平成30年10月 副市長ほか職員が新店区を訪問

平成31年 4月 市長、議長(現市長)ほか職員が新店区を訪問

令和 2年 5月 林区長を招待し、友好都市協定の締結に向けた協議を 進める予定だったが、新型コロナウイルス感染症拡大 により中止

### 令和 4年 4月 田中市長と朱区長がオンライン会談を実施 (友好都市の締結に向けた協議を進めることで合意)



#### 令和 5年 2月 新店区において友好交流都市覚書を締結





締結した友好交流都市覚書

- ・産業
- 観光
-