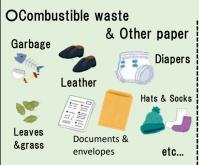

Please Bring the following to the processing facilities when waste occurs in large.

You need to apply in advance by telephone.

OCombustible Waste & Other paper
Kiyose Clean Center 27-0727
(Closed date:Sat, Sun)