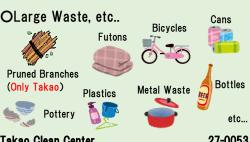

OLarge Waste, etc..

Takao Clean Center

27

27-0053 (Closed date: Public holiday)

Hirose Domestic Wastes Disposal Facility 32-2875 (Closed date: Public holiday)

Hakuta Domestic Wastes Disposal Facility 37-0026 (Reception date: Sun, Mon except Public holiday)

### Large Waste

Items that over 10kg or protrude from city-designated bags(except umbrellas). You can have it collected twice each year by applying and purchasing a Large waste collection ticket and leaving the large waste outside your door(up to 3 pieces of large waste at once).