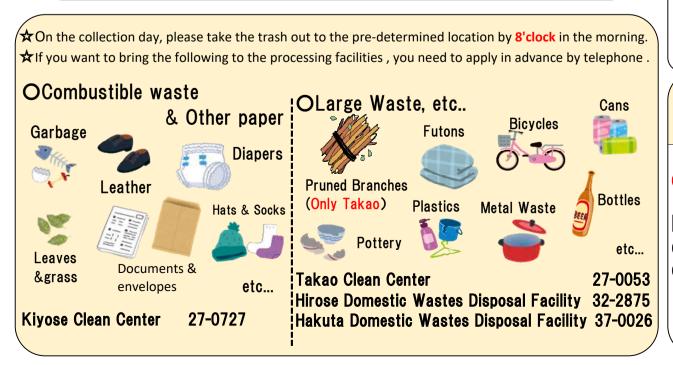

### On the collection day, please take the trash out to the pre-determined location by 8'clock in the morning.

| April |     | 20                                         | CC                | Large V |     |     |
|-------|-----|--------------------------------------------|-------------------|---------|-----|-----|
| SUN   | MON | TUE                                        | WED               | THU     | FRI | SAT |
|       |     | <b>1</b><br>Glass bottles<br>PET bottles   | 2<br>Other Paper  | 3       | 4   | 5   |
| 6     | 7   | 8<br>Landfill<br>Newspapers                | 9<br>P            | 10      | 11  | 12  |
| 13    | 14  | <b>15</b><br>Cans<br>Cardboard             | 16<br>Other Paper | 17      | 18  | 19  |
| 20    | 21  | <b>22</b><br>Metals,Books<br>&Milk Cartons | 23 <sub>P</sub>   | 24      | 25  | 26  |
| 27    | 28  | 29                                         | 30 <sub>P</sub>   |         |     |     |

Please Bring the following to the processing facilities when waste occurs in large.

You need to apply in advance by telephone.

(Closed date: Sat, Sun)

OCombustible Waste & Other paper Kiyose Clean Center 27-0727

OLarge Waste, etc..

Takao Clean Center Hirose Domestic Wastes Disposal Facility 32-2875 (Closed date: Public holiday)

27-0053 (Closed date: Public holiday)

Hakuta Domestic Wastes Disposal Facility 37-0026 (Reception date: Sun, Mon except Public holiday)